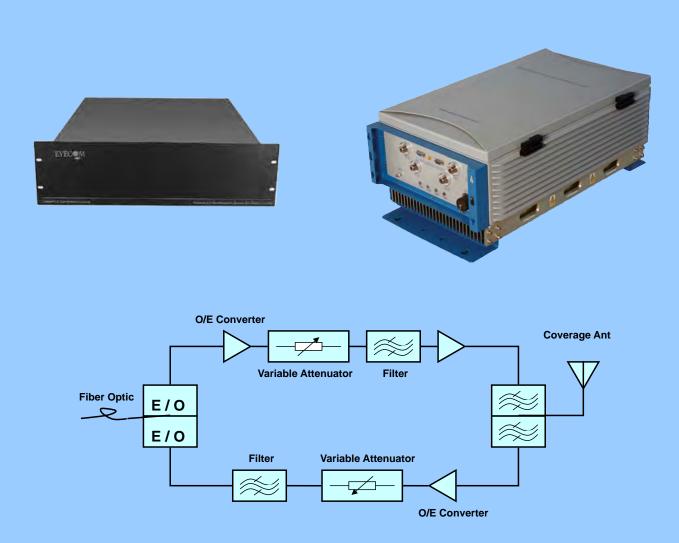

# TETRA U] @ Repeater for enhancing coverage In demanding environments

- Ô@ } ^ |Á ^ | ^ & cãç ^
- Öã œ} &^Á] Á[ ÁŒ{ {
- U] cā[} æþÁ^{ [ c^Á&[} d[|Áæ) åÁ, [ } ãā[ lā] \*
- SupportÁ; } ^ Á; æ e l Á } ã Á; Á; ˈ | cãÁ ^ { [ e Á } ã c

### Turnkey coverage solutions

The Eyecom range of repeater products are class-leading in their design, functionality and extreme reliability and with our broad range of available repeaters we are able to tailor a solution that bestfits any customer's need.

The Eyecom U] @ Repeater is the ideal choice

where maximum coverage distance or area is required. They are available as either band selective or channel selective and with the option of either on-site configuration of remotely via the Eyecom NMS (Network Management Software).

Typical applications include: Long tunnel sections, in-building systems and large area outdoor coverage.